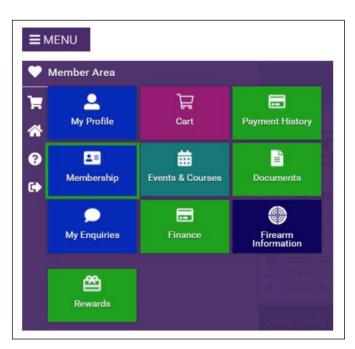

**3.** To purchase/renew membership go to the menu (top left) and click on the membership tile.

**5.** Then you need to select your desired membership and complete the membership renewal form.

6. Don't forget to add the reward scheme to the cart – you'll get some great savings! With the NSRA Reward Scheme, you can get discounts across some of the biggest retailers, and all you need to do is add it together with your membership purchase by ticking Add to Cart option. You will see this option when you select Membership.