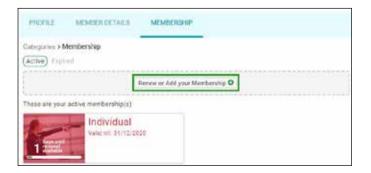

**4.** You will get an option renew or add your membership click there.

Da Membership (800031)

**8.** Finally don't forget to tick the box for auto renewal then you have no worries about missing your renewal in future.

**9.** When you have purchased you membership and NSRA Rewards you will be emailed a confirmation of your purchase and attached to this will be your insurance document.

**10.** To download your membership card by navigating to the Membership tile again, you will see the membership you have recently purchased. This shows the expiry date of this membership. At any time, you can download an NSRA Membership e-Card which can be used as proof of your membership. This will be available all the time you have a valid membership.